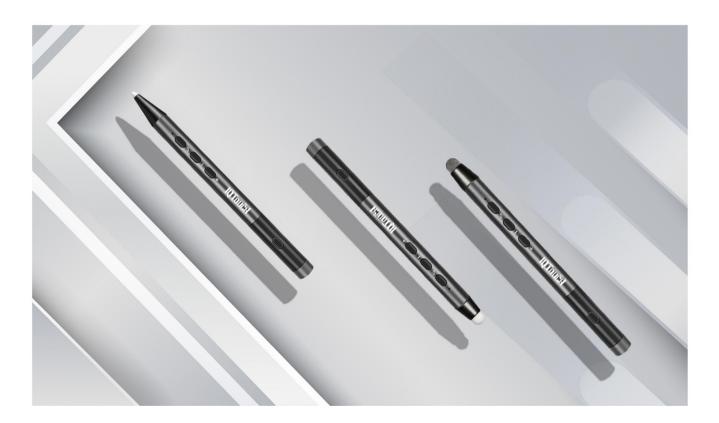

### Switch colors and pen tips as you want

The dual tips are designed to support the different fineness of touch frames. Moreover, you can also switch the color and width of the pen at will. Presenting different content by different colors and thicknesses has never been easier.