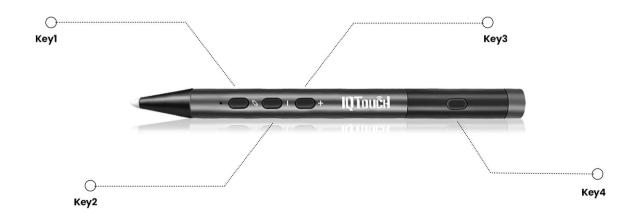

#### Annotate anytime and anywhere

Long press Key 1 to enter annotation mode. No matter what content is presented right now, you can make an annotation on the screen immediately.

#### **Custom keys for more choice**

Don't worry if you don't like the default key functions on IQ Smartpen, it gives you the freedom to customize. More functional options are available for your choice. You can choose the ones you like according to different needs.