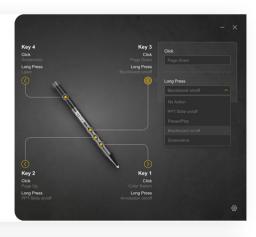

# IQ SmartPen V2.0

Your smart assistant for a productive meeting

Color Switch

Blackboard

Thick&Thin Pen

Play&Pause Video

Features 01.

#### **Custom keys for more choice**

Don't worry if you don't like the default key functions on IQ Smartpen, it gives you the freedom to customize. More functional options are available for your choice. You can choose the ones you like according to different needs.