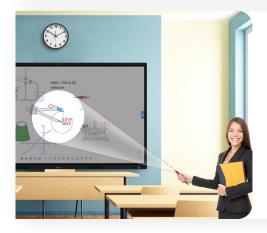

### Highlight key points with aid tools

IQ Smartpen can be used as a laser pointer or wireless presenter. It also provides a variety of tools for handy use. For example, magnifier to make the details more clear and spotlight to emphasize the content, etc. With one small pen at hand, your presentation could be smoother than ever.