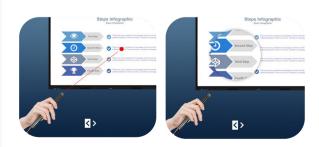

#### Annotate anytime and anywhere

Long press Key 1 to enter annotation mode. No matter what content is presented right now, you can make an annotation on the screen immediately.