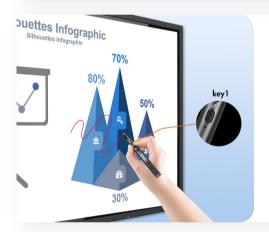

#### Annotate anytime and anywhere

Long press Key 1 to enter annotation mode. No matter what content is presented right now, you can make an annotation on the screen immediately.