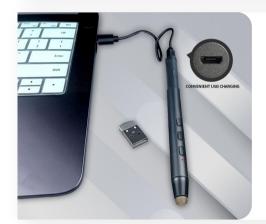

#### **Convenient USB charging**

With built-in 150mAh lithium battery, IQ Smartpen supports up to 50000 times consecutive click of buttons after each full charging. The universal micro-USB interface design makes charging the pen a piece of cake.