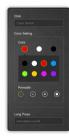

#### **Custom keys for more choice**

Don't worry if you don't like the default key functions on IQ Smartpen, it gives you the freedom to customize. More functional options are available for your choice. You can choose the ones you like according to different needs.