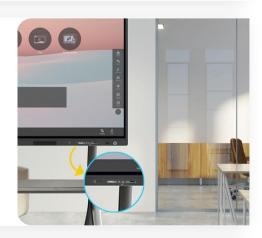

#### Give Smartpen a home

With adsorption design, it's magnetically mounted on anywhere of your display frame. You know where to find the smart pen every time when you want to use it, and it also keeps your meeting room neat and tidy.